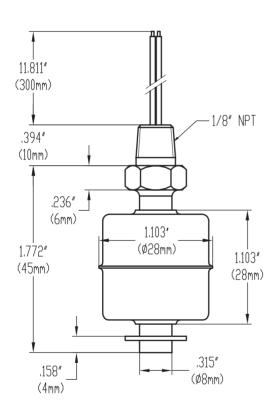

#### Material:

Float ball:SUS304 Float body:SUS304 E-ring:SUS304 Wire:1015 22# black Filling:epoxy glue Reed switch:229

## **Electrical Specification:**

Contact rating:50W Max switching current:DC350/AC300 Breakdown voltage:600 min Max switching voltage:DC0.7/AC0.5 Max carry current:2.5A Contact resistance:100 max Insulation resistance:10 <sup>10</sup> min Get an electric shock life:10 Applicable temperature:-15°C~+125°C