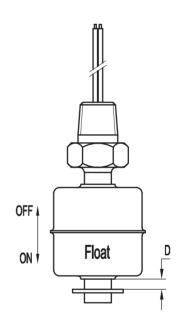

### Movement explanation:

When the float drops to the D position in the position between D=3±1mm,the reed switches will be closed