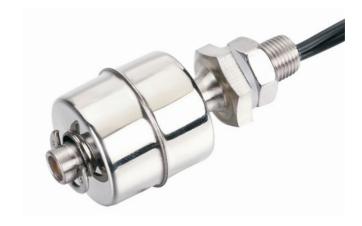

## RE-SE-MR1045-S Stainless Steel Level Sensors

#### Material:

Float ball:SUS304 Float body:SUS304 E-ring:SUS304 Wire:1015 22# black Filling:epoxy glue Reed switch:229